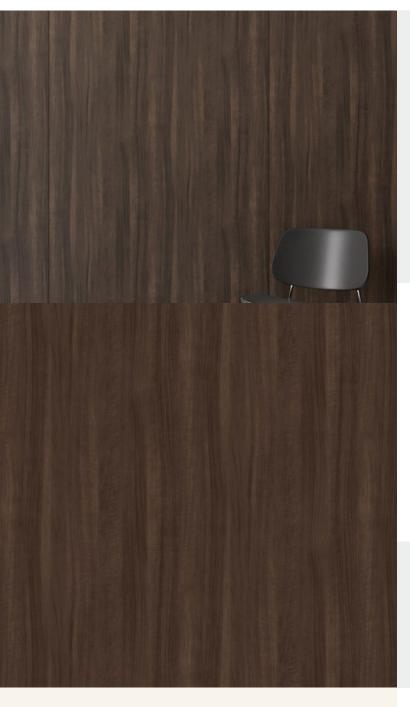

## **MATT WOOD**

**Product Details** 

Design:Matt WoodSKU:RW-5383

Colour Description:

 Width:
 60cm

 Length:
 10cm

Sold By: made to order

Construction Type: Fabric backed Vinyl