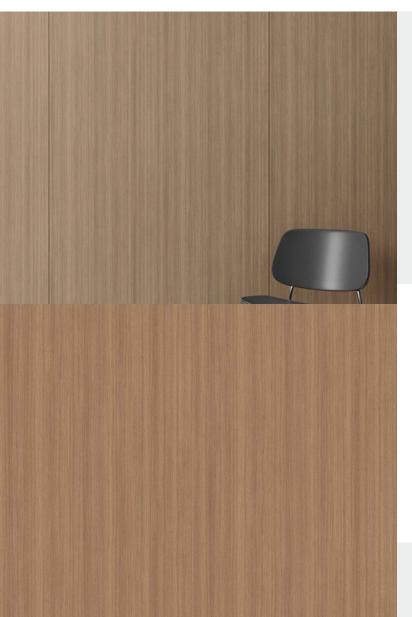

## **MATT WOOD**

**Product Details** 

Design: Matt Wood SKU: RW-5051

Colour Description:

 Width:
 60cm

 Length:
 10cm

Sold By: made to order

Construction Type: Fabric backed Vinyl

Backer: -

Weight: 350gsm

Fire rating:

CLEANABILITY

Washable

LIGHTFASTNESS

Very good. (6 out of 8 to BSEN20105) VOC RATE

CE COMPLIANT