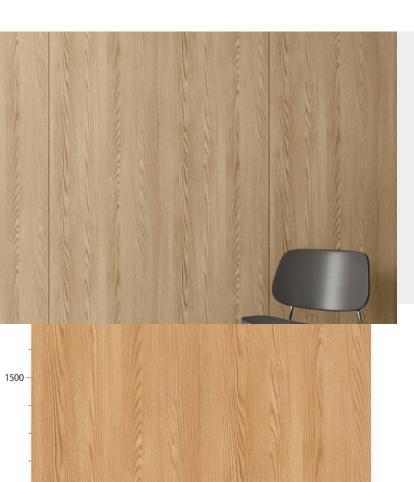

## **MATT WOOD**

## **Product Details**

Design: Matt Wood SKU: RW-5393

Colour Description:

 Width:
 60cm

 Length:
 10cm

Sold By: made to order

Construction Type: Fabric backed Vinyl

Backer:

Weight: 350gsm Fire rating: -

CLEANABILITY

Washable

LIGHTFASTNESS

(6 out of 8 to BSEN20105) VOC BATE

CE COMPLIANT

## Hanging Information

Pattern Repeat:60cmPattern Offset:0cmPattern Overlap:0cmRecommended Adhesive:-

**AVAILABLE COLOURWAYS IN THIS DESIGN** 

To view the full range of colourways available in this design, please search 'Matt Wood' using the search function tool on the Muraspec website.