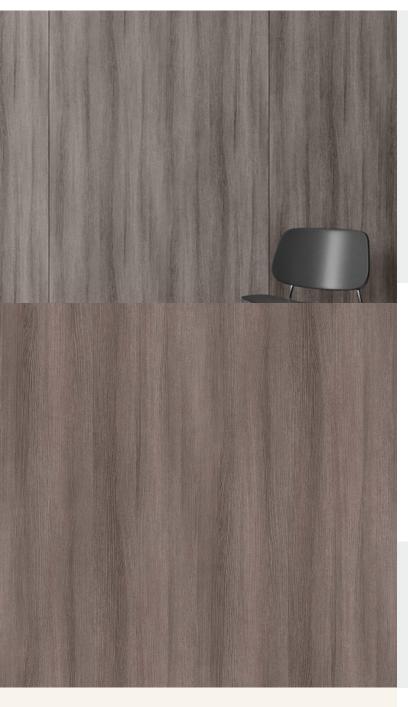

## **MATT WOOD**

Product Details

Design: Matt Wood SKU: RW-5400

Colour Description:

 Width:
 60cm

 Length:
 10cm

Sold By: made to order

Construction Type: Fabric backed Vinyl