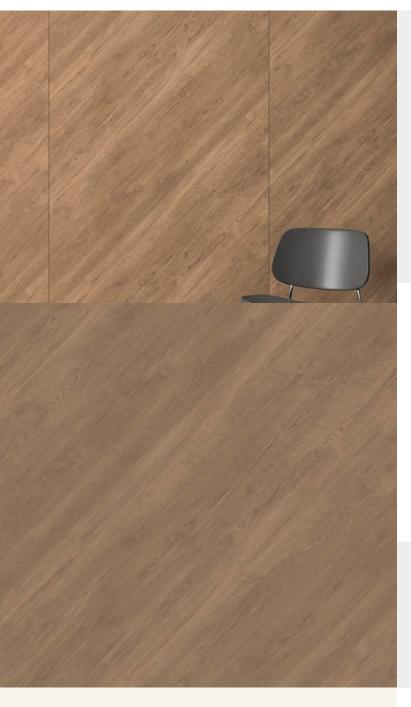

## **MATT WOOD**

Product Details

Design: Matt Wood SKU: RW-5371

Colour Description:

 Width:
 60cm

 Length:
 10cm

Sold By: made to order

Construction Type: Fabric backed Vinyl