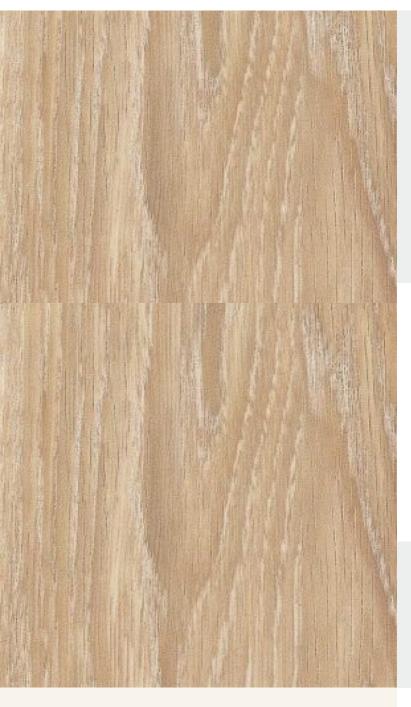

## **MATT WOOD**

## Product Details

Design: Matt Wood SKU: RW-5047

Colour Description:

 Width:
 60cm

 Length:
 10cm

Sold By: made to order

Construction Type: Fabric backed Vinyl

Backer:

Weight: 350gsm Fire rating: -

CLEANABILITY

Washable

LIGHTFASTNESS

very good. (6 out of 8 to BSEN20105) VOC RATE

CE COMPLIANT

 $\epsilon$ 