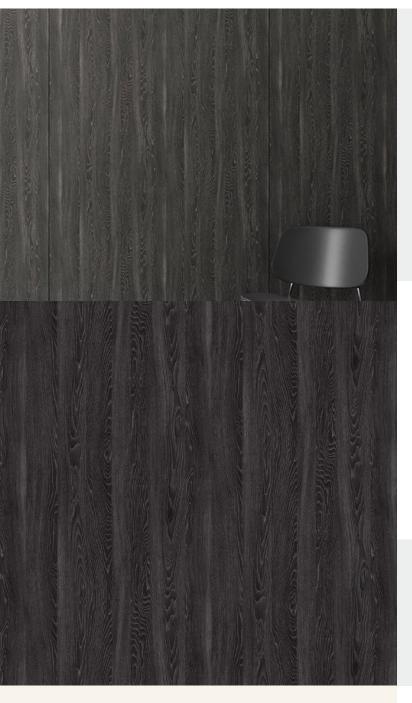

## **MATT WOOD**

**Product Details** 

Design: Matt Wood SKU: RW-5049

Colour Description:

 Width:
 60cm

 Length:
 10cm

Sold By: made to order

Construction Type: Fabric backed Vinyl