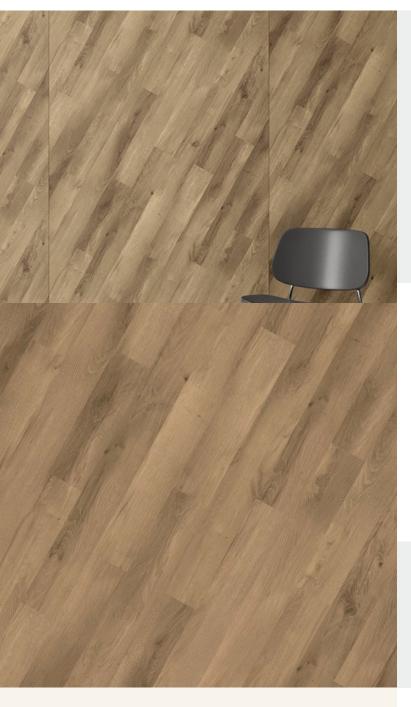

## MATT WOOD

**Product Details** 

Design: Matt Wood SKU: RW-5372

Colour Description:

 Width:
 60cm

 Length:
 10cm

Sold By: made to order

Construction Type: Fabric backed Vinyl