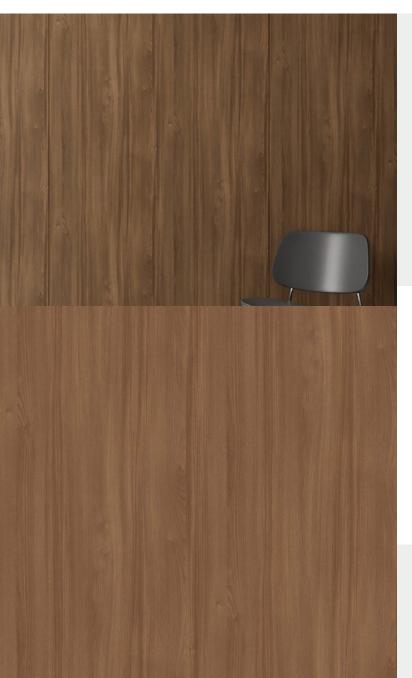

## MATT WOOD

Product Details

Design: Matt Wood SKU: RW-5369

Colour Description:

 Width:
 60cm

 Length:
 10cm

Sold By: made to order

Construction Type: Fabric backed Vinyl