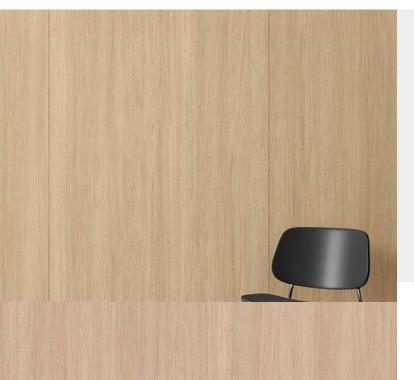

## **Product Details**

Design: Matt Wood SKU: RW-5620

Colour Description:

 Width:
 60cm

 Length:
 10cm

Sold By: made to order

Construction Type: Fabric backed Vinyl

Backer: