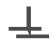

## **Product Details**

Design:OsakaSKU:07A33Colour Description:RedWidth:130 cmLength:30 m

Sold By: Per linear metre

Construction Type: Fabric backed Vinyl

Backer: Osnaburg
Weight: 460 gsm

**Fire rating:** Euro Class B-s1, d0