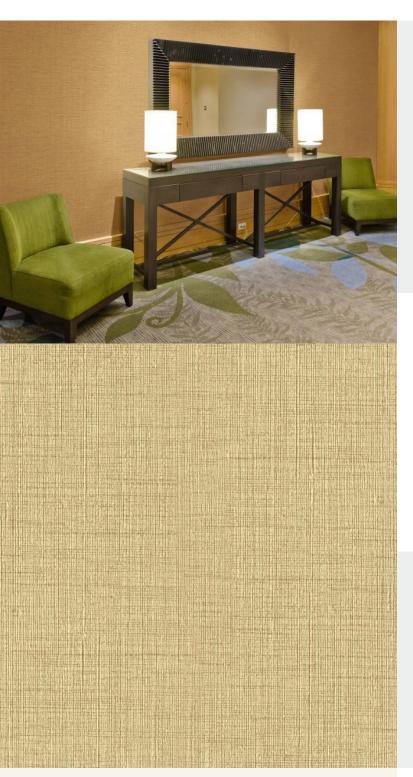

**OSAKA** 

Elegant wallcoverings, interwoven with an unforgettable natural effect for a refined design scheme. For further information, please contact customer services on 03705 117 118.

## **Product Details**

Design:OsakaSKU:07A29Colour Description:BeigeWidth:130 cmLength:30 m

Sold By: Per linear metre

Construction Type: Fabric backed Vinyl

Backer: Osnaburg
Weight: 460 gsm

Fire rating: Euro Class B-s1, d0