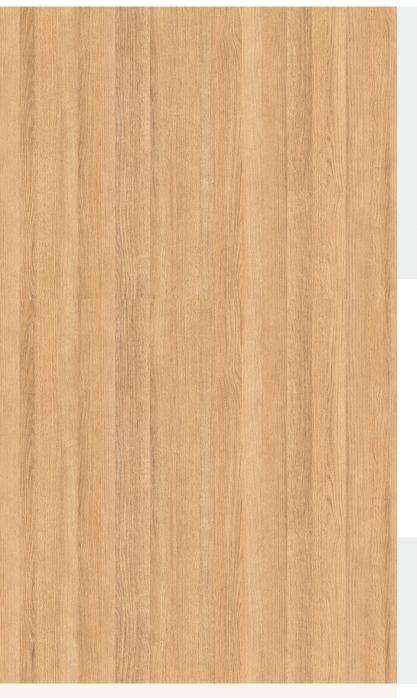

## Product Details

| Design:             | Wood                |
|---------------------|---------------------|
| SKU:                | TC-4348             |
| Colour Description: | -                   |
| Width:              | 60cm                |
| Length:             | 10cm                |
| Sold By:            | made to order       |
| Construction Type:  | Fabric backed Vinyl |
| Backer:             | -                   |
| Weight:             | 350gsm              |
| Fire rating:        | -                   |