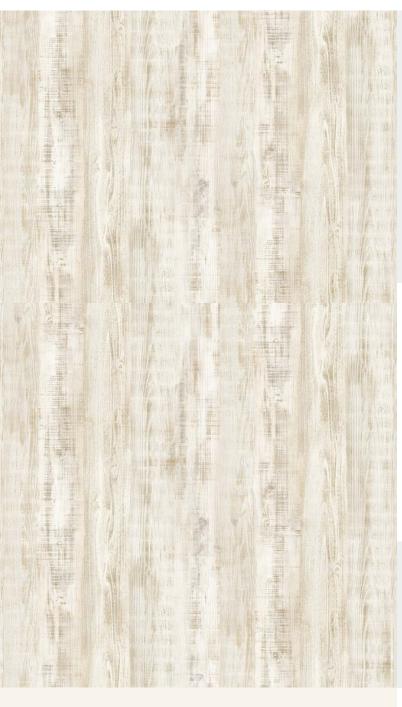

WOOD

## Product Details

 Design:
 Wood

 SKU:
 TC-4346

Colour Description:

 Width:
 60cm

 Length:
 10cm

Sold By: made to order

Construction Type: Fabric backed Vinyl

Backer:

Weight: 350gsm

Fire rating:

CLEANABILITY

Washable

LIGHTFASTNESS

very good. (6 out of 8 to BSEN20105) VOC RATE

CE COMPLIANT