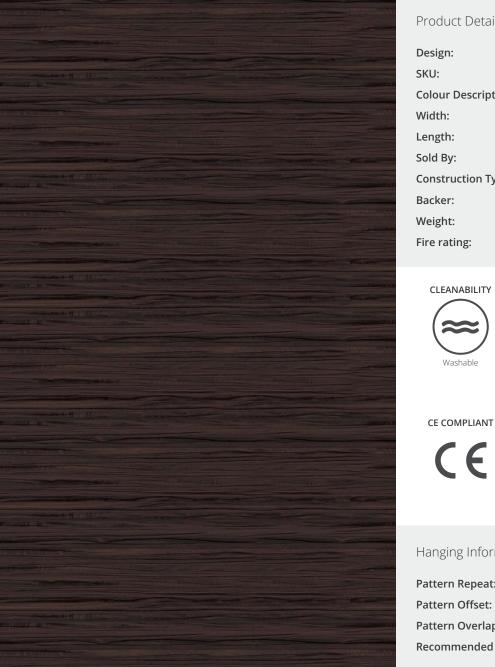

## **Product Details**

| Design:             | Wood                |
|---------------------|---------------------|
| SKU:                | TC-4332             |
| Colour Description: | -                   |
| Width:              | 60cm                |
| Length:             | 10cm                |
| Sold By:            | made to order       |
| Construction Type:  | Fabric backed Vinyl |
| Backer:             | -                   |
| Weight:             | 350gsm              |
| Fire rating:        | -                   |