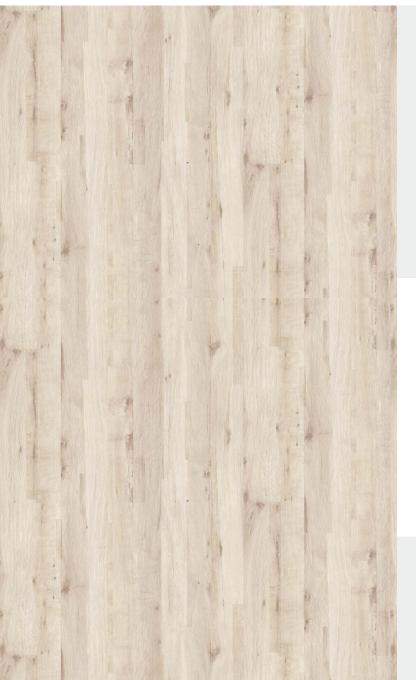

## **Product Details**

| Design:             | Wood                |
|---------------------|---------------------|
| SKU:                | TC-5121             |
| Colour Description: | -                   |
| Width:              | 60cm                |
| Length:             | 10cm                |
| Sold By:            | made to order       |
| Construction Type:  | Fabric backed Vinyl |
| Backer:             | -                   |
| Weight:             | 350gsm              |
| Fire rating:        | -                   |