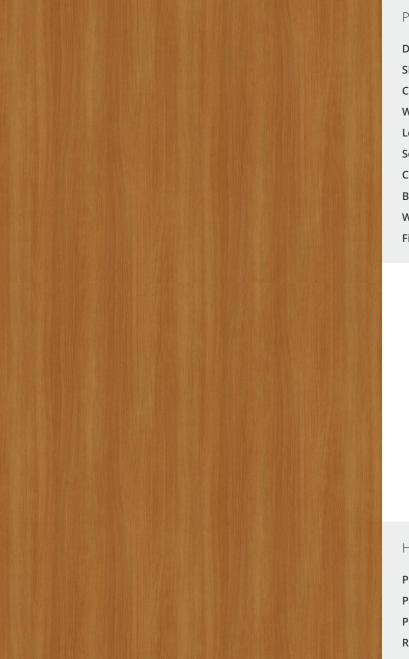

## SUPER STRATAFLEX

## Product Details

| Design:             | SUPER STRATAFLEX    |
|---------------------|---------------------|
| SKU:                | TCE-4265            |
| Colour Description: | -                   |
| Width:              | 60cm                |
| Length:             | 10cm                |
| Sold By:            | made to order       |
| Construction Type:  | Fabric backed Vinyl |
| Backer:             | -                   |
| Weight:             | 350gsm              |
| Fire rating:        | -                   |