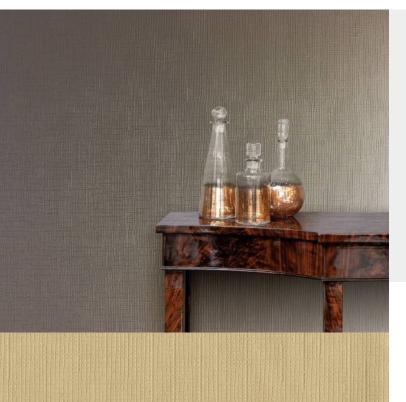

VIENNE

Creating a look that is reminiscent of woven fabrics, the versatile Vienne is defined by tactile structured surfaces similar to that distinct "textile" touch of heavy linen. An effortlessly natural spectrum of light and dark colours delineates these uniquely modern vinyl wallcoverings. For further information please contact customer services on 03705 117 118.

## **Product Details**

| Design:             | Vienne              |
|---------------------|---------------------|
| SKU:                | 11047               |
| Colour Description: | Honey Beige         |
| Width:              | 130 cm              |
| Length:             | 30 m                |
| Sold By:            | per linear metre    |
| Construction Type:  | Fabric backed Vinyl |
| Backer:             | Cotton Scrim        |
| Weight:             | 360 gsm             |
| Fire rating:        | Euro Class B-s1, d0 |