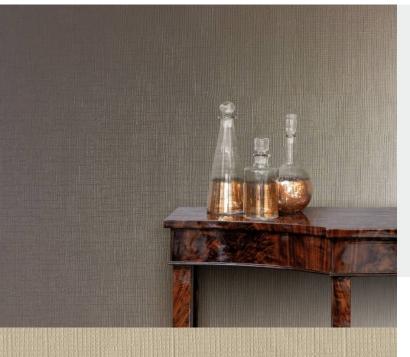

**VIENNE** 

Creating a look that is reminiscent of woven fabrics, the versatile Vienne is defined by tactile structured surfaces similar to that distinct "textile" touch of heavy linen. An effortlessly natural spectrum of light and dark colours delineates these uniquely modern vinyl wallcoverings. For further information please contact customer services on 03705 117 118.

# **Product Details**

Design: Vienne 11044 SKU: **Colour Description:** Beige Width: 130 cm Length: 30 m

Sold By: per linear metre **Construction Type:** Fabric backed Vinyl Backer: Cotton Scrim Weight: 360 gsm