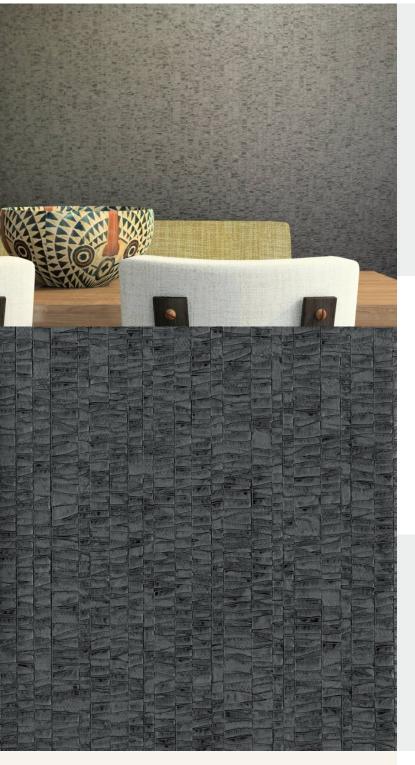

A striking stone effect, Peru is a nature-inspired juxtaposition to smooth surfaces of a modern design. For further information please contact customer services on 03705 117 118.

## **Product Details**

| Design:             | Peru                |
|---------------------|---------------------|
| SKU:                | 01F12               |
| Colour Description: | Black               |
| Width:              | 130 cm              |
| Length:             | 30 m                |
| Sold By:            | Per linear metre    |
| Construction Type:  | Fabric backed Vinyl |
| Backer:             | Non woven polyester |
| Weight:             | 460 gsm             |
| Fire rating:        | Euro Class B-s1, d0 |