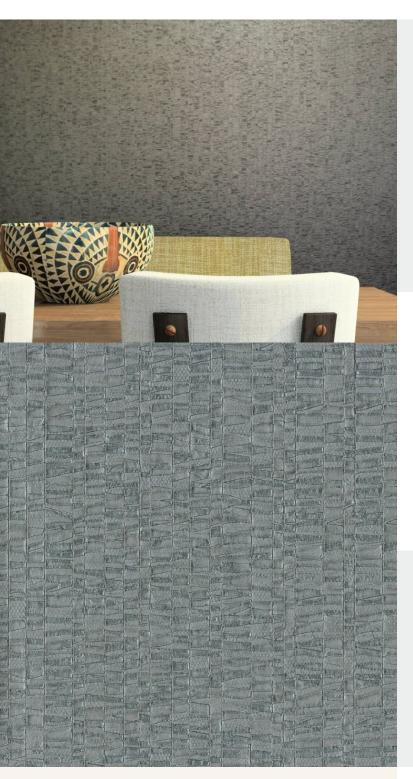

**PERU** 

A striking stone effect, Peru is a nature-inspired juxtaposition to smooth surfaces of a modern design. For further information please contact customer services on 03705 117 118.

### **Product Details**

Design: Peru SKU: 01F11 **Colour Description:** Grey Width: 130 cm Length: 30 m

Sold By: Per linear metre **Construction Type:** Fabric backed Vinyl Backer: Non woven polyester

Weight: 460 gsm