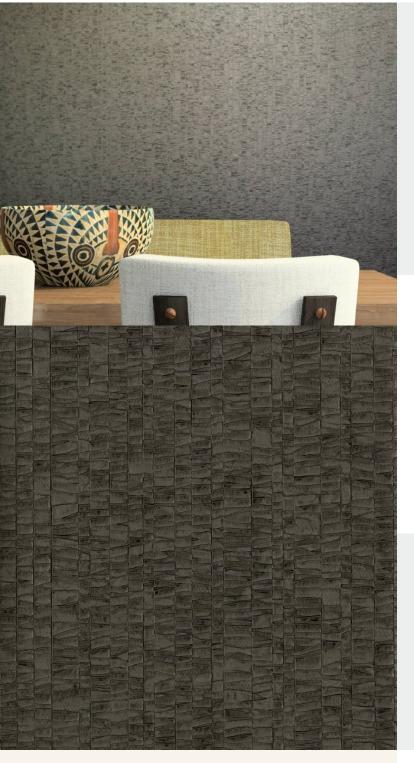

A striking stone effect, Peru is a nature-inspired juxtaposition to smooth surfaces of a modern design. For further information please contact customer services on 03705 117 118.

## **Product Details**

| Design:             | Peru                |
|---------------------|---------------------|
| SKU:                | 01F09               |
| Colour Description: | Brown               |
| Width:              | 130 cm              |
| Length:             | 30 m                |
| Sold By:            | Per linear metre    |
| Construction Type:  | Fabric backed Vinyl |
| Backer:             | Non woven polyester |
| Weight:             | 460 gsm             |
| Fire rating:        | Euro Class B-s1, d0 |