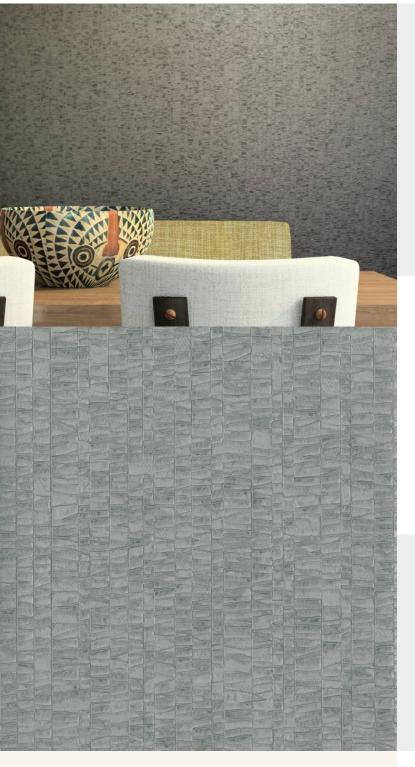

A striking stone effect, Peru is a nature-inspired juxtaposition to smooth surfaces of a modern design. For further information please contact customer services on 03705 117 118.

## **Product Details**

| Design:             | Peru                |
|---------------------|---------------------|
| SKU:                | 01F08               |
| Colour Description: | Silver              |
| Width:              | 130 cm              |
| Length:             | 30 m                |
| Sold By:            | Per linear metre    |
| Construction Type:  | Fabric backed Vinyl |
| Backer:             | Non woven polyester |
| Weight:             | 460 gsm             |
| Fire rating:        | Euro Class B-s1, d0 |